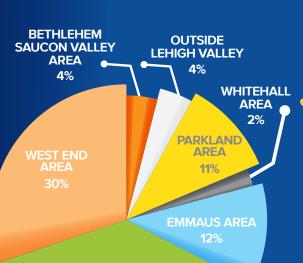

# BROOKSIDE CC by the numbers

1929

2 WOMEN'S LEAGUES 23, 18-HOLE EVENTS 20, 9-HOLE

**EVENTS** 

**POOL RESERVATIONS MADE IN SUMMER 2023** 

OVEN 4

ACTIVE MEMBER

CHILDREN

3 MEN'S LEAGUES, 20 MEN'S GOLF EVENTS, WEEKLY THROW-IN

AMERICA'S

oldest

"HALFWAY

HOUSE"

Opmember GEOGRAPIA

MACUNGIE AREA **130** 

KIDS ATTENDED CAMP BROOKSIDE IN SUMMER 2023